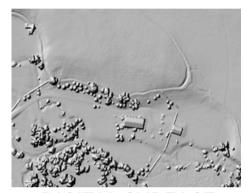

## **Terrain 4D**

Accurate Terrain & Surface Data for Civil Engineering

## Expedite project schedules, reduce change orders, and win more work with Teren's high-fidelity LiDAR data.

Teren captures, calibrates, and processes high-fidelity digital terrain, digital surface, and topography data faster than anyone else -- without compromising quality. Teren's highly accurate data informs site planning, grading, erosion control design, and stormwater modeling. With Teren, you can streamline mapping, reduce change orders, and keep projects on schedule.



**4 BAND IMAGERY** 



DIGITAL SURFACE MODEL



DIGITAL TERRAIN MODEL

## Teren provides decision-ready analytics for engineering, survey and design teams.



**CONTOURS** 

Using the high-fidelity digital terrain model, Teren delivers 1ft and 2ft contours.



**HYDROLOGY** 

Examine channeling, ponding, and surface hydrology to support stormwater planning.



**VEGETATION** 

Evaluate tree diameters to better estimate clearing costs and potential timber resale.